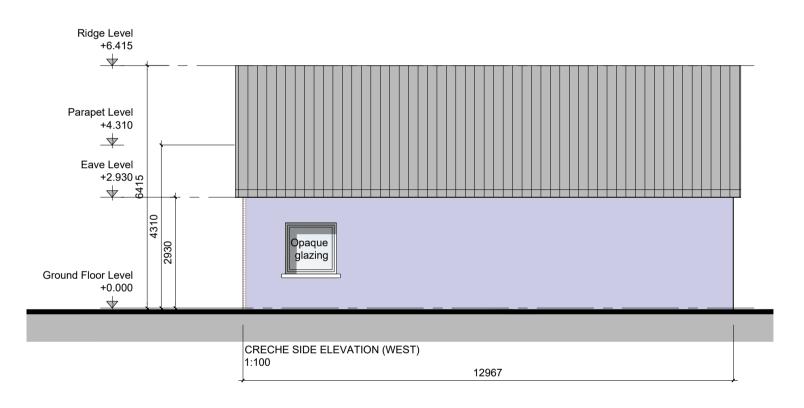

NOTES: DO NOT SCALE FROM DRAWINGS. WORK TO FIGURED DIMENSIONS ONLY. ARCHITECT TO BE NOTIFIED OF ALL DISCREPANCIES.

DMS - 32

|                                              | PROJECT TITLE:                                                                                  | DATE:   | DRAWN BY:   |
|----------------------------------------------|-------------------------------------------------------------------------------------------------|---------|-------------|
|                                              | Puttaghan Lands, Tullamore                                                                      | Apr 23  | SW/ES       |
| MCORM<br>MCCOSSAN OROURKE MANNING ARCHITECTS | DRAWING TITLE:                                                                                  | SCALE:  | REVISION:   |
|                                              | Creche                                                                                          | 1:100   |             |
|                                              | Plans, Elevations & Section                                                                     | JOB NO: | DRAWING NO: |
|                                              | 1 Grantham Street, Dublin 8, Ireland.<br>Tel: 01-4788700 Fax: 01-4788711 E-Mail: arch@mcorm.com | 18037   | PL300       |
|                                              |                                                                                                 | 10037   | FLJUU       |