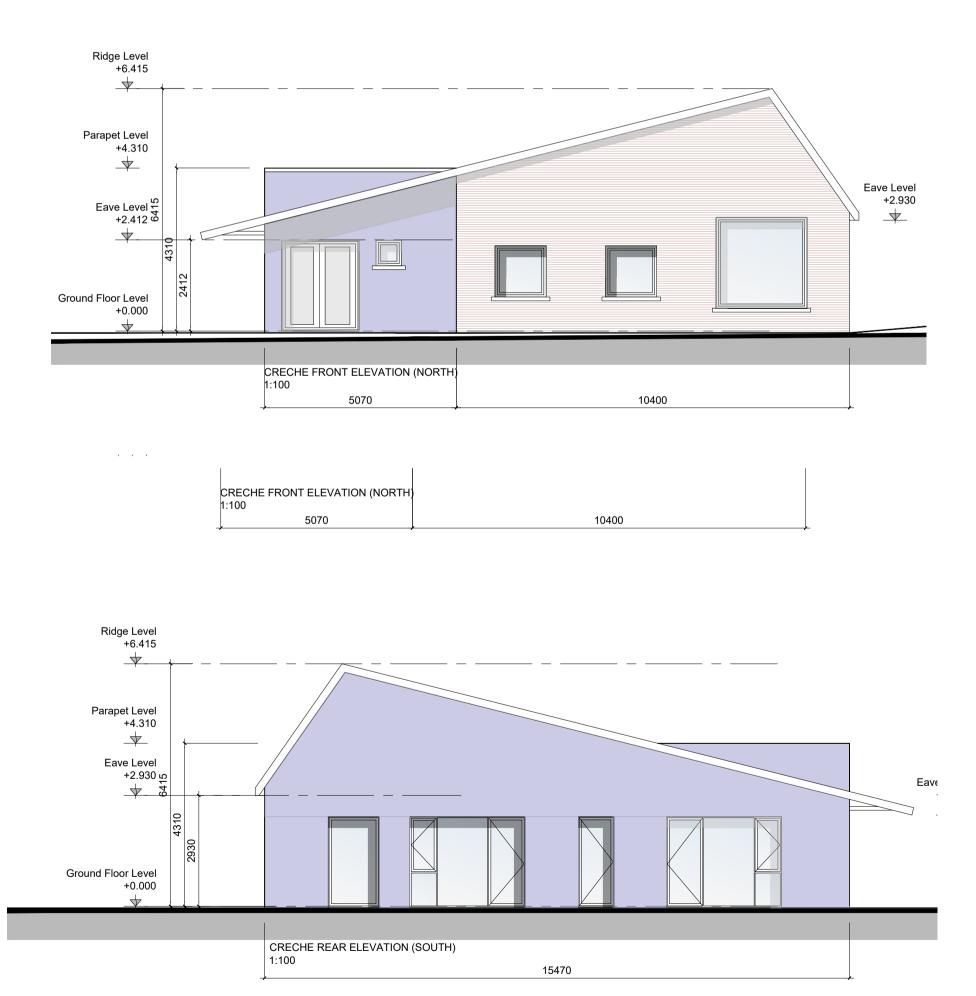

NOTES: DO NOT SCALE FROM DRAWINGS. WORK TO FIGURED DIMENSIONS ONLY. ARCHITECT TO BE NOTIFIED OF ALL DISCREPANCIES.

DMS - 32

|                                              | PROJECT TITLE:                                                                                  | DATE:   | DRAWN BY:   |
|----------------------------------------------|-------------------------------------------------------------------------------------------------|---------|-------------|
|                                              | Puttaghan Lands, Tullamore                                                                      | Apr 23  | SW/ES       |
| MCORM<br>MCCOSSAN OROURKE MANNING ARCHITECTS | DRAWING TITLE:                                                                                  | SCALE:  | REVISION:   |
|                                              | Creche                                                                                          | 1:100   |             |
|                                              | Plans, Elevations & Section                                                                     | JOB NO: | DRAWING NO: |
|                                              | 1 Grantham Street, Dublin 8, Ireland.<br>Tel: 01-4788700 Fax: 01-4788711 E-Mail: arch@mcorm.com | 18037   | PL300       |
|                                              |                                                                                                 | 10037   | FLJUU       |