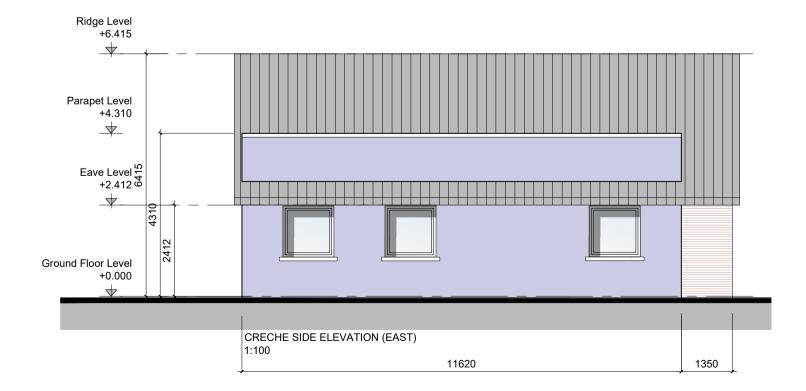

NOTES: DO NOT SCALE FROM DRAWINGS. WORK TO FIGURED DIMENSIONS ONLY. ARCHITECT TO BE NOTIFIED OF ALL DISCREPANCIES.

DMS - 32

|                                              | PROJECT TITLE:                                                                                  | DATE:   | DRAWN BY:   |
|----------------------------------------------|-------------------------------------------------------------------------------------------------|---------|-------------|
|                                              | Puttaghan Lands, Tullamore                                                                      | Apr 23  | SW/ES       |
| MCORM<br>MCCOSSAN OROURKE MANNING ARCHITECTS | DRAWING TITLE:                                                                                  | SCALE:  | REVISION:   |
|                                              | Creche                                                                                          | 1:100   |             |
|                                              | Plans, Elevations & Section                                                                     | JOB NO: | DRAWING NO: |
|                                              | 1 Grantham Street, Dublin 8, Ireland.<br>Tel: 01-4788700 Fax: 01-4788711 E-Mail: arch@mcorm.com | 18037   | PL300       |
|                                              |                                                                                                 | 10037   | FLJUU       |