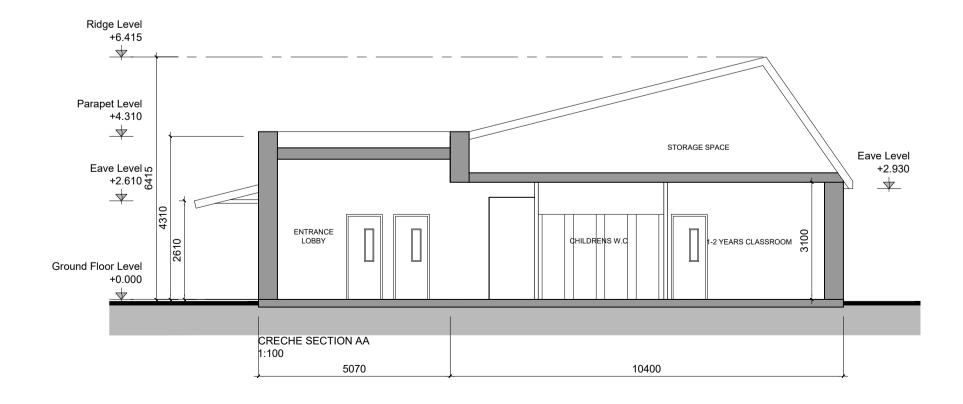

NOTES: DO NOT SCALE FROM DRAWINGS. WORK TO FIGURED DIMENSIONS ONLY. ARCHITECT TO BE NOTIFIED OF ALL DISCREPANCIES.

DMS - 32

|                                              | PROJECT TITLE:                                                                                  | DATE:   | DRAWN BY:   |
|----------------------------------------------|-------------------------------------------------------------------------------------------------|---------|-------------|
|                                              | Puttaghan Lands, Tullamore                                                                      | Apr 23  | SW/ES       |
| MCORM<br>MCCOSSAN OROURKE MANNING ARCHITECTS | DRAWING TITLE:                                                                                  | SCALE:  | REVISION:   |
|                                              | Creche                                                                                          | 1:100   |             |
|                                              | Plans, Elevations & Section                                                                     | JOB NO: | DRAWING NO: |
|                                              | 1 Grantham Street, Dublin 8, Ireland.<br>Tel: 01-4788700 Fax: 01-4788711 E-Mail: arch@mcorm.com | 18037   | PL300       |
|                                              |                                                                                                 | 10037   | FLJUU       |