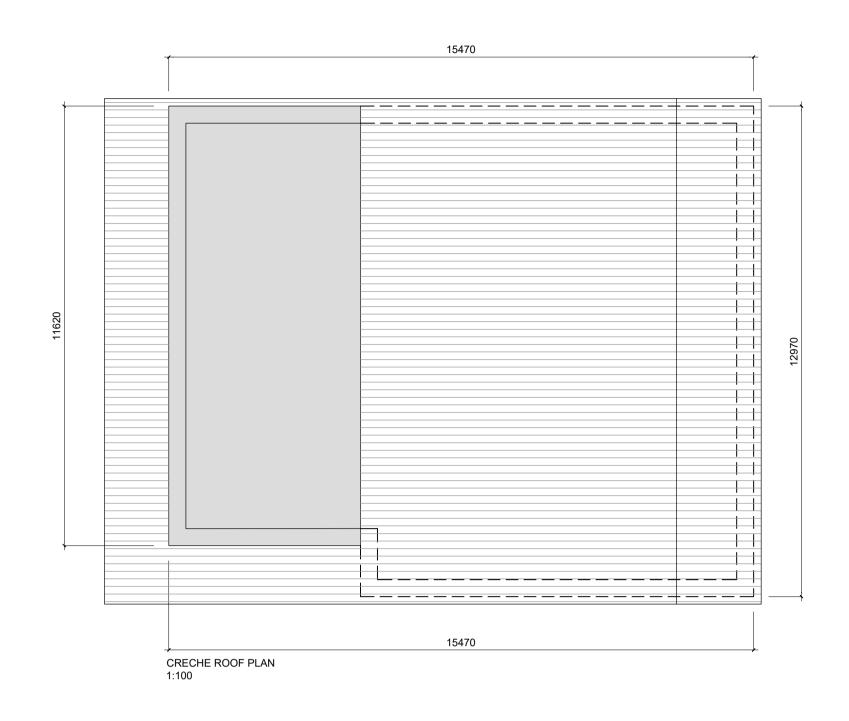

NOTES: DO NOT SCALE FROM DRAWINGS. WORK TO FIGURED DIMENSIONS ONLY. ARCHITECT TO BE NOTIFIED OF ALL DISCREPANCIES.

DMS - 32

|                                              | PROJECT TITLE:                                                                                  | DATE:   | DRAWN BY:   |
|----------------------------------------------|-------------------------------------------------------------------------------------------------|---------|-------------|
|                                              | Puttaghan Lands, Tullamore                                                                      | Apr 23  | SW/ES       |
| MCORM<br>MCCOSSAN OROURKE MANNING ARCHITECTS | DRAWING TITLE:                                                                                  | SCALE:  | REVISION:   |
|                                              | Creche                                                                                          | 1:100   |             |
|                                              | Plans, Elevations & Section                                                                     | JOB NO: | DRAWING NO: |
|                                              | 1 Grantham Street, Dublin 8, Ireland.<br>Tel: 01-4788700 Fax: 01-4788711 E-Mail: arch@mcorm.com | 18037   | PL300       |
|                                              |                                                                                                 | 10037   | FLJUU       |