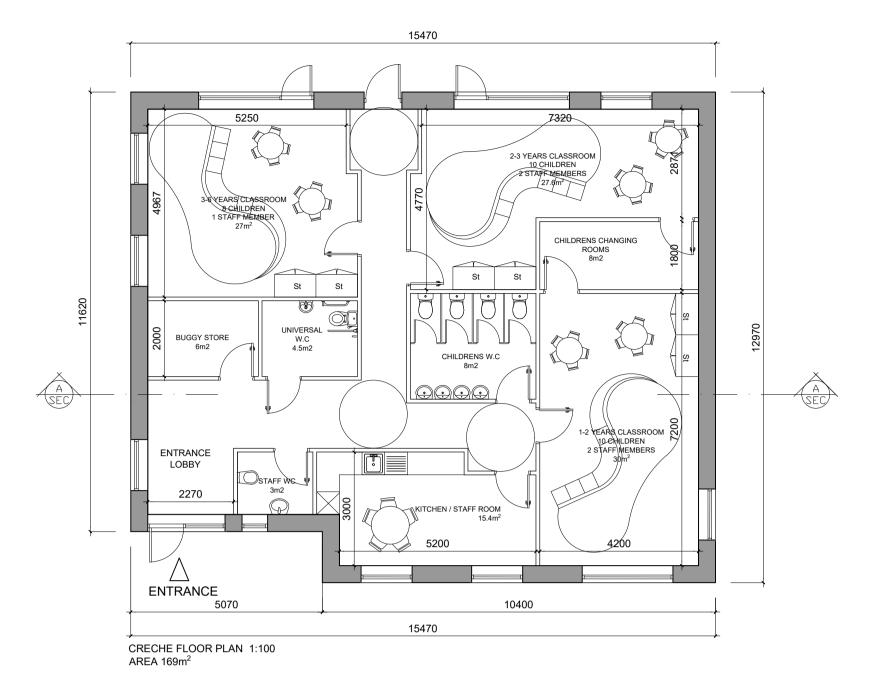

NOTES: DO NOT SCALE FROM DRAWINGS. WORK TO FIGURED DIMENSIONS ONLY. ARCHITECT TO BE NOTIFIED OF ALL DISCREPANCIES.

DMS - 32

|                                              | PROJECT TITLE:                                                                                  | DATE:   | DRAWN BY:   |
|----------------------------------------------|-------------------------------------------------------------------------------------------------|---------|-------------|
|                                              | Puttaghan Lands, Tullamore                                                                      | Apr 23  | SW/ES       |
| MCORM<br>MCCOSSAN OROURKE MANNING ARCHITECTS | DRAWING TITLE:                                                                                  | SCALE:  | REVISION:   |
|                                              | Creche                                                                                          | 1:100   |             |
|                                              | Plans, Elevations & Section                                                                     | JOB NO: | DRAWING NO: |
|                                              | 1 Grantham Street, Dublin 8, Ireland.<br>Tel: 01-4788700 Fax: 01-4788711 E-Mail: arch@mcorm.com | 18037   | PL300       |
|                                              |                                                                                                 | 10037   | FLJUU       |